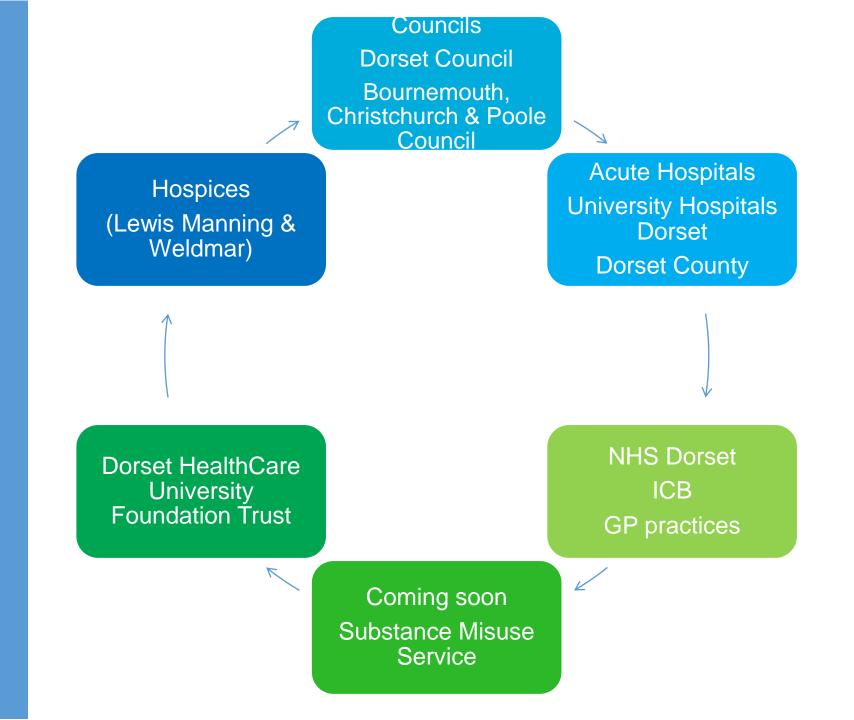

#### **The Dorset Care Record**

DCR currently brings together information from Dorset hospitals and GPs, community health teams, social care information and some hospices.

We continue to grow as each partner provides further information

#### DCR Partner Organisations