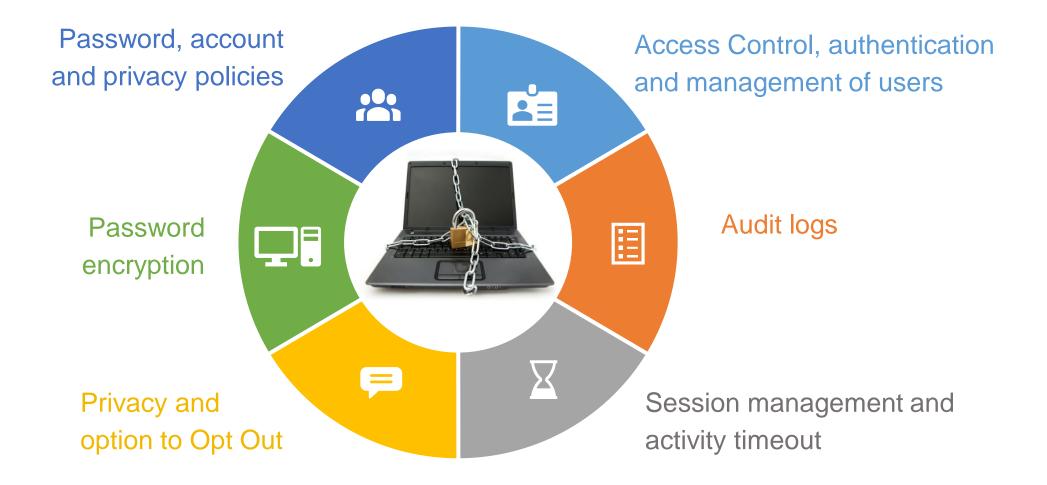

### **Security of Records**

DCR has a range of safeguards in place to protect information, including:

Digital training Update – 20 mins max! Mandatory Module Information Sharing