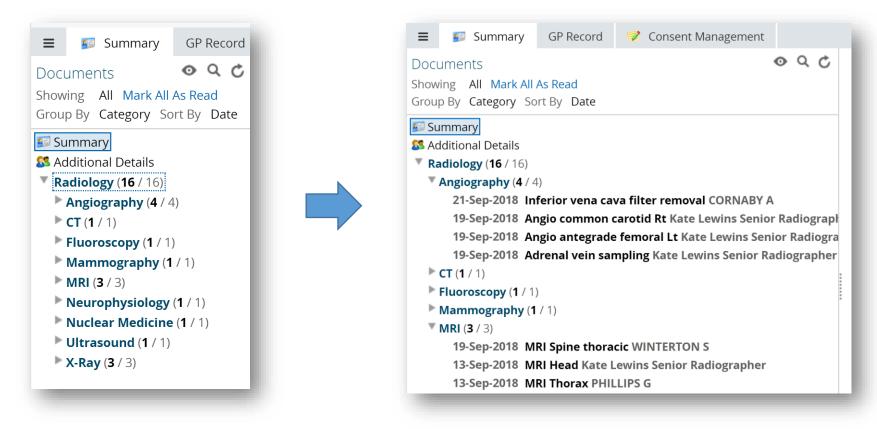

### **GP Record - Summary**

| ≡        | GP Record 😰    | Summary                     |                                                                                                                                                                                                      |
|----------|----------------|-----------------------------|------------------------------------------------------------------------------------------------------------------------------------------------------------------------------------------------------|
|          |                | Current Problems            |                                                                                                                                                                                                      |
| <b>S</b> | GP Summary     | 11-Oct-2017                 | Chronic anterior uveitis                                                                                                                                                                             |
|          |                | 20-Jun-2017                 | Urine protein test = trace                                                                                                                                                                           |
| Q        | Diagnosis      | 20-Jun-2017                 | Malaria                                                                                                                                                                                              |
| 10       | Events         | 12-Jun-2017                 | Mixed asthma                                                                                                                                                                                         |
| <b>1</b> | Events         | 05-Jun-2017                 | Mild mental retardation, IQ in range 50-70                                                                                                                                                           |
| 8        | Examinations   | 22-May-2017                 | Serum cholesterol                                                                                                                                                                                    |
|          |                | 27-Mar-2017                 | H/O: aspirin allergy                                                                                                                                                                                 |
| 80       | Investigations | 07-Mar-2017                 | Diabetes mellitus                                                                                                                                                                                    |
| 6        | Medications    | 07-Feb-2017                 | H/O: anaemia - iron deficient                                                                                                                                                                        |
| ~        | Medications    | 06-Feb-2017                 | Influenza vaccination                                                                                                                                                                                |
| 4        | Problems       | 02-Feb-2017                 | Type 2 diabetes mellitus                                                                                                                                                                             |
|          |                | 02-Feb-2017                 | Admit neurosurgical emergency                                                                                                                                                                        |
| 2        | Procedures     | <b>Current Medication</b>   |                                                                                                                                                                                                      |
|          | Risks/Warning  | Acute Medication            |                                                                                                                                                                                                      |
|          |                |                             | ner 25mg/200mg capsules   Co-codamol 15mg/500mg tablets   Co-codamol 8mg/500mg effervescent tablets   Priadel 200mg modified-<br>10mg dispersible gastro-resistant tablets   Furosemide 20mg tablets |
|          |                | Repeat Medication           |                                                                                                                                                                                                      |
|          |                | Aspirin 300r<br>40mg tablet | ng dispersible tablets   Priadel 200mg modified-release tablets (Sanofi)   Digoxin 125microgram tablets   Venlafaxine 150mg modified-<br>s                                                           |
|          |                | Allergies and Adver         | se Reactions                                                                                                                                                                                         |
|          |                | 20-Jun-2017                 | [X] Adverse reaction to paracetamol                                                                                                                                                                  |
|          |                | 27-Mar-2017                 | H/O: aspirin allergy                                                                                                                                                                                 |