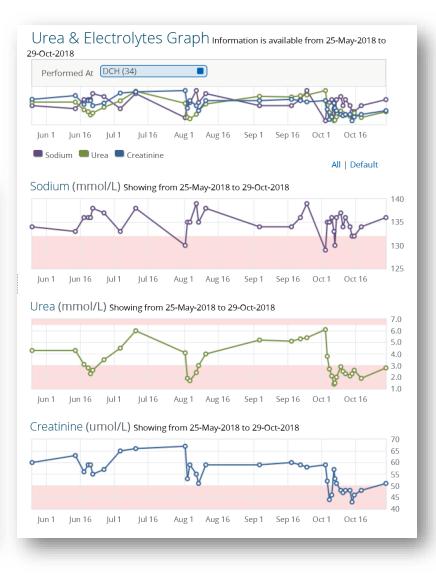

#### **Cumulative Results**

Some numeric results can be viewed as cumulative results, which can also be displayed in graphical format.

| Number            | 34                 | 33                 | 32                 | 31                 | 30                 | Ref. Range (Units) |
|-------------------|--------------------|--------------------|--------------------|--------------------|--------------------|--------------------|
| Collected         | 29-Oct-18<br>10:50 | 18-Oct-18<br>12:12 | 15-Oct-18<br>09:17 | 14-Oct-18<br>10:17 | 13-Oct-18<br>12:33 |                    |
| Performed At      | DCH                | DCH                | DCH                | DCH                | DCH                |                    |
| Sodium            | 136                | 134                | 132                | 132                | 134                | 132-145 (mmol/L)   |
| Potassium         | 4.0                | 4.7                | 4.5                | 4.2                | 4.2                | 3.5-5.0 (mmol/L)   |
| Urea              | <b>*</b> * 2.8     | <b>*</b> * 1.9     | <b>*</b> * 2.6     | <b>*</b> * 2.3     | <b>*</b> * 2.1     | 3.0-6.5 (mmol/L)   |
| Creatinine        | 51                 | <b>*</b> * 48      | <b>*</b> ∗ 46      | <b>*</b> ∗ 43      | <b>*</b> * 48      | 50-120 (umol/L)    |
| eGFR              | <sup>a</sup> >90   | (mL/min/1.73m*2)   |
| AKI Warning Stage | No AKI alert       |                    |
| Graph No tests se | elected            |                    |                    |                    |                    |                    |